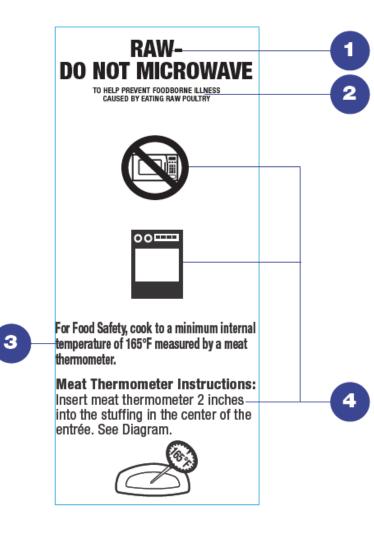

#### **Cooking Instructions:**\*

**Conventional** Oven

- Preheat oven to 400°F.
- 2. Remove frozen breast(s) from pouch and place on baking sheet.
- 3. Bake in preheated oven for a minimum of 30 minutes. (This product is raw. Cook to a minimum internal temperature of 165°F measured by a meat thermometer).
- 4. CAUTION: Filling will be hot and may splatter: let stand approximately 2 minutes to cool before serving.

\*Due to variations in ovens, cooking times may vary.

Do not microwave.

# Appendix: Product Tested – New Copy

| Nutrition Facts<br>Serving Size 1 Piece (140g/5oz)<br>Servings Per Container 2<br>Amount Per Serving<br>Calories 250 Calories from Fat 110                                                                                                                                                                                                                                                                                                                                                                                                                                                                                                                                                                                                                                                                                                                                                                                                                                                                                                                                                                                                                                                                                                                                                                                               |                                                                                                                                                                                                                                                                                                                                                                                                                                                                                                                                                                                                                                                                                                                                                                                                                                                                                                                                                                                                                                                                                                                                                                                                                                                                                                                                                                                                                                                                                                                                                                                                                                                                                                                                                                                                                                                                                                                                                                                                                                                                                                                                                                                              |                                                                 |
|------------------------------------------------------------------------------------------------------------------------------------------------------------------------------------------------------------------------------------------------------------------------------------------------------------------------------------------------------------------------------------------------------------------------------------------------------------------------------------------------------------------------------------------------------------------------------------------------------------------------------------------------------------------------------------------------------------------------------------------------------------------------------------------------------------------------------------------------------------------------------------------------------------------------------------------------------------------------------------------------------------------------------------------------------------------------------------------------------------------------------------------------------------------------------------------------------------------------------------------------------------------------------------------------------------------------------------------|----------------------------------------------------------------------------------------------------------------------------------------------------------------------------------------------------------------------------------------------------------------------------------------------------------------------------------------------------------------------------------------------------------------------------------------------------------------------------------------------------------------------------------------------------------------------------------------------------------------------------------------------------------------------------------------------------------------------------------------------------------------------------------------------------------------------------------------------------------------------------------------------------------------------------------------------------------------------------------------------------------------------------------------------------------------------------------------------------------------------------------------------------------------------------------------------------------------------------------------------------------------------------------------------------------------------------------------------------------------------------------------------------------------------------------------------------------------------------------------------------------------------------------------------------------------------------------------------------------------------------------------------------------------------------------------------------------------------------------------------------------------------------------------------------------------------------------------------------------------------------------------------------------------------------------------------------------------------------------------------------------------------------------------------------------------------------------------------------------------------------------------------------------------------------------------------|-----------------------------------------------------------------|
| %. Daily Value*           Total Fat 12g         19%           Saturated Fat 3.5g         16%           Trans Fat 0g         16%           Cholesterol 65mg         22%           Sodium 490mg         20%           Total Carbohydrate 11g         4%           Dietary Fiber 0g         2%           Sugars 1g         9           Protein 24g         100           Vitamin A 4%         Vitamin C 2%           Calcium 10%         1ron 6%           * Percent Daily Values are based on a 2,000         2,500           Total Fat Less than 20g         25g           Staf fat Less than 20g         25g           Sudard Less than 20g         25g           Sodium Less than 20g         25g                                                                                                                                                                                                                                                                                                                          | Cooking Instructions:* Co<br>1. Preheat oven to 400°F.<br>2. Remove frozen raw breast(s) from pouch and<br>on baking sheet.<br>3. Bake in preheated oven for a minimum of 30<br>For Food Safety, cook to a minimum internal<br>temperature of 165°F measured by a meat<br>thermometer.<br>Meat Thermometer Instructions: Insert meat<br>thermometer 2 inches into the stuffing in the cerr<br>of the entrée. See Diagram.<br>CAUTION: Filling will be hot and may splatter; lei<br>approximately 2 minutes to cool before serving.<br>"Due to variations in ovens, cooking times may vary.                                                                                                                                                                                                                                                                                                                                                                                                                                                                                                                                                                                                                                                                                                                                                                                                                                                                                                                                                                                                                                                                                                                                                                                                                                                                                                                                                                                                                                                                                                                                                                                                   | place<br>min.<br>30 minutes<br>Mest Thermometer<br>INSTRUCTIONS |
| Total Carbohydrata 300g 375g<br>Dietary fiber 25g 30g<br>Calcrise per gram:<br>Fat 9 e Carbohydrate 4 e Protein 4<br>INGREDIENTS CHIXEN BREAST WITH RIS MEAT ICONTINUES UP<br>Tota 0 A SQLUTICHIOF WATEH, RESSTARCH, ROAST CONTINUES UP<br>To Hay 0 A SQLUTICHIOF WATEH, RESSTARCH, ROAST CONTINUES UP<br>STEINICE PROSES SWSS AND AMERICA I CHESE GWSS<br>DEFENSE (DUTINED MILK AND SKM MILK, SALT, BELWARD,<br>NERRINA CHESE CUTUREN MILK, SALT BEZWESE, ICHEM<br>SOLIUM ANDRHALE, SALT, CONCED NAM. WATER ADDED<br>UNDER WITH WIGHTE, SALT, CONCED NAM. WATER ADDED<br>SUCINA ASOURDET, SOLITA MITTER, BLEVAEU MHAET, ROUTER<br>WITH WIGHTER, SALT, DETROES SUCIA MASOURY ALL BEZWESE<br>UNDER ASOURDER, SOLITA MITTER, BLEVAEU MHAET, ROUTER<br>MERE CONTINUE SST MALE SACT FOUR SALT BEZWESE<br>MAREN CHESE (PASTERIAZED CONST MILK, CHESE<br>SUCINA ASOURBER, SOLITA MITTER, BLEVAEU MHAET, ROUTER<br>MERE CONTINUES, SUTER MILK, NOVEED, ODED VEST,<br>ARDINES, AN CHESE (PASTERIAZED CONST MILK, CHESE<br>SUCINA SACHESE (PASTERIAZED CONST MILK, CHESE<br>SUCINA SACHESE (PASTERIAZED CONST MILK, CHESE<br>SUCINA SACHESE (PASTERIAZED CONST MILK, CHESE<br>SUCRACT, TURNERUSE, BUTTERNIK, NOVEED, ODED VEST,<br>ARDINES, AND CHESE (PASTERIAZED CONST MILK, CHESE<br>SUCRACT, TURNERUSE, BUTTERNIK, CONFRANCE ONE PORTER VEST. | SAFE HANDLING INSTRUCTIONS<br>THE PROJUCT WAS REFINED FROM INSPECTED AND DASED WEAT MANOR POIL THY<br>SOME FOOD PROJUCTS WAS CONTAIN AGENERATION OCULO CIME LINESS & THE<br>PROJUCT INSPECTION OF THE PROJECT OF THE PROJUCT OF THE PROJUCT INSPECTION.<br>THE AND THE PROJUCT ON CONTAINING THE PROJUCT OF THE PROJUCT INSPECTION.<br>THAN IN REFINEERATION OF IN OCTIVATIVE<br>THAN IN REFINEERATION OF IN OCTIVATIVE<br>RESP RAIN MALE AND POLITY SPANABLE FROM OTHER PROJECT<br>AND HANDING SPRESS COLUMNE CONTINUE CARABIS, UTFORSING<br>AGE WAS AND POLITY SPANABLE FROM OTHER PROJECT<br>AND HANDING SPRESS COLUMNE CONTINUE CARABIS, UTFORSING<br>AGE WAS AND POLITY SPANABLE FROM OTHER PROJECT<br>AGE WAS AND POLITY AND POLITY SPANABLE FROM OTHER PROJECT<br>AGE WAS AND POLITY AND POLITY AND POLITY AND POLITY<br>AGE WAS AND POLITY AND POLITY AND POLITY AND POLITY<br>AGE AND POLITY AND POLITY AND POLITY AND POLITY AND POLITY<br>AGE AND POLITY AND POLITY AND POLITY AND POLITY AND POLITY AND POLITY<br>AGE AND POLITY AND POLITY AND POLITY AND POLITY AND POLITY AND POLITY<br>AGE AND POLITY AND PO | Proof of Purchase                                               |