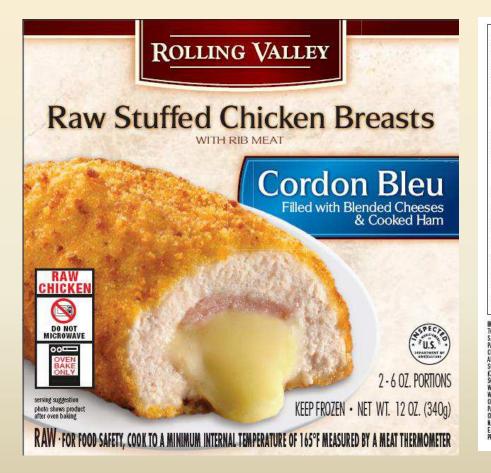

# Product State – What is the product state?

 New packaging copy has significant impact on the percentage of all consumers who believe the chicken is raw, especially among females and females involved in the category

 The oven symbol does a good job in reinforcing the raw state of the product and how it should be cooked, increasing recognition by over 30 points

|     | TO    | TAL   | TOTAL FEMALES |       | TOTAL MALES |       | TOTAL FEMALES<br>+ INVOLVED |       | TOTAL FEMALES<br>+ INVOLVED +<br>BUY CHICKEN<br>BREASTS |       |
|-----|-------|-------|---------------|-------|-------------|-------|-----------------------------|-------|---------------------------------------------------------|-------|
|     | OLD   | NEW   | OLD           | NEW   | OLD         | NEW   | OLD                         | NEW   | OLD                                                     | NEW   |
|     | А     | В     | С             | D     | E           | F     | G                           | Н     | Ι                                                       | J     |
|     | (499) | (501) | (257)         | (263) | (243)       | (237) | (237)                       | (247) | (157)                                                   | (167) |
| Yes | 44    | 76 A  | 46            | 80 C  | 42          | 73 E  | 46                          | 80 G  | 48                                                      | 85 I  |
| No  | 56 B  | 24    | 55 D          | 21    | 58 F        | 28    | 54 H                        | 20    | 52 J                                                    | 15    |