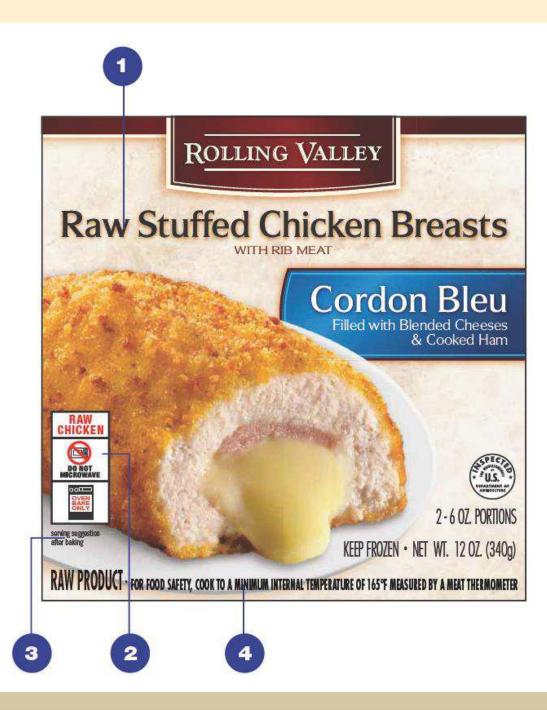

### FRONT PANEL:

- 1. "Raw" in the name of product to follow USDA regulations
- 2. NEW "RAW CHICKEN" Icon: – the Icon MUST be prominent, conspicuous and legible

- 3. Serving Suggestion notice: – Copy must convey product after cooking/baking
- Safety statement at bottom of package: – RAW/RAW PRODUCT - all caps, minimum type height 1/4"